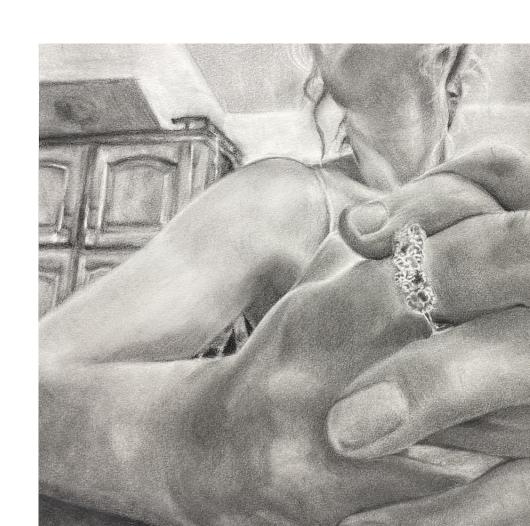

#### SYNNOVE ERICKSON

"Patiently Waiting"

Drawing

**Jefferson** 

Superior Award
Judges Spotlight Award