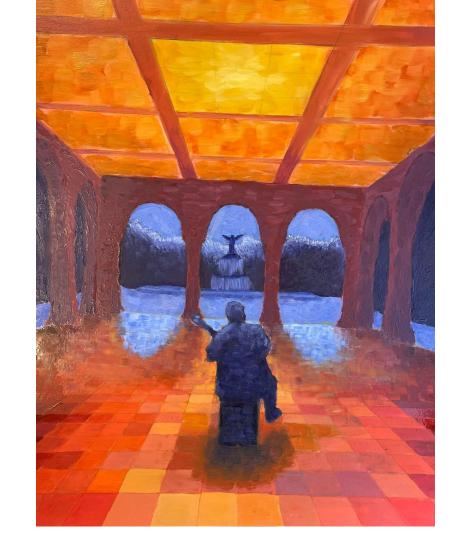

andbag"

Sculpture

Jefferson

Superior Award

Judges Spotlight Award



#### SYNNOVE ERICKSON

"Falling Forward"

Drawing

**Jefferson** 



#### **INDIRA WOBBEMA**

"Dreamscape"

**Painting** 

**Jefferson** 



#### MAKIEN WENGE

"Engulfed"

Mixed Media

**Jefferson** 



#### RENEE PEACHA

"Echos in Stone"

Sculpture

Jefferson



#### SHELBY RUHMANN

"Pharmaceutical Fade"

Sculpture

**Jefferson** 



Sam DeToffol

"Baby Teeth"

Drawing

Jefferson



#### **BELLA EDWARDS**

"Frontier Days"

Sculpture

Jefferson





#### MAKIEN WENGE

"Soulscape"

**Painting** 

**Jefferson** 



#### **DELANEY MUNDT**

"Poppies of the Past"

**Painting** 

**Jefferson** 



#### KAE EULL

"Stitched up"

Mixed Media

**Jefferson** 



### Sage Stirratt

"Harmonic Luminance"

Painting

**Jefferson** 



#### **ANA SORENSON**

"Carrying the Adventure"

Digital Photography

**Jefferson** 



## Fiona Raleigh

"Showers of Adolescents"

Painting

**Jefferson**