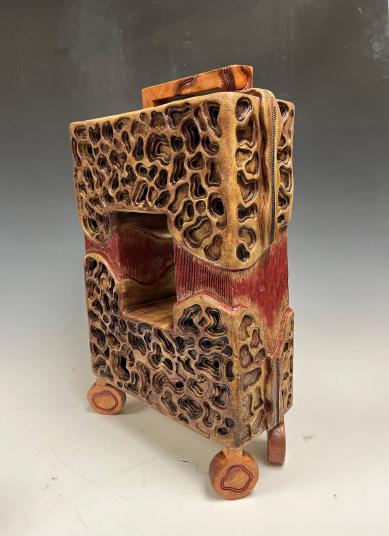

# 2024 MSHSL SECTION ART COMPETITION JEFFERSON

Participating Artists and Awards

**Excellent- Outstanding Approach/Originality** 

Superior Award-Outstanding use of Materials, and Artistic Voice

Judges Spotlight Award- Outstanding use of Materials, Artistic Voice and Originality.

Qualifies for State Competition May 11

#### SYNNOVE ERICKSON

"Patiently Waiting"

Drawing

**Jefferson** 

Superior Award
Judges Spotlight Award



#### **DELANEY MUNDT**

"Drifting Away"

Ceramics

Jefferson

**Superior Award** 



**Judges Spotlight Award** 

#### **GRACE GOODIN**

"Baggage Claim"

Sculpture

Jefferson

Superior Award

Judges Spotlight





#### Olive Burres

"Montastrea Cavernosa"

Sculpture

**Jefferson** 

**Superior Award** 

**Judges Spotlight Award** 



#### Emma obada

"Handbag"

Sculpture

Jefferson

Superior Award

Judges Spotlight Award



#### SYNNOVE ERICKSON

"Falling Forward"

Drawing

**Jefferson** 



#### **INDIRA WOBBEMA**

"Dreamscape"

**Painting** 

**Jefferson** 



#### MAKIEN WENGE

"Engulfed"

Mixed Media

**Jefferson** 



#### RENEE PEACHA

"Echos in Stone"

Sculpture

Jefferson



#### SHELBY RUHMANN

"Pharmaceutical Fade"

Sculpture

**Jefferson** 



Sam DeToffol

"Baby Teeth"

Drawing

Jefferson



#### **BELLA EDWARDS**

"Frontier Days"

Sculpture

Jefferson





#### MAKIEN WENGE

"Soulscape"

**Painting** 

**Jefferson** 



#### **DELANEY MUNDT**

"Poppies of the Past"

**Painting** 

**J