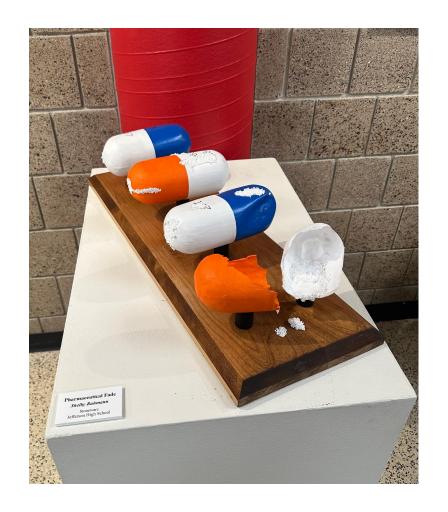

#### SHELBY RUHMANN

"Pharmaceutical Fade"

Sculpture

**Jefferson** 

Sam DeToffol

"Baby Teeth"

Drawing

Jefferson