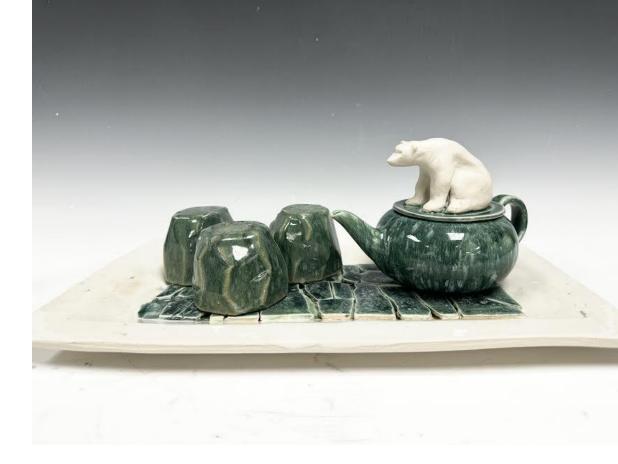

#### Olive Burres

"Montastrea Cavernosa"

Sculpture

**Jefferson** 

**Superior Award** 

**Judges Spotlight Award** 