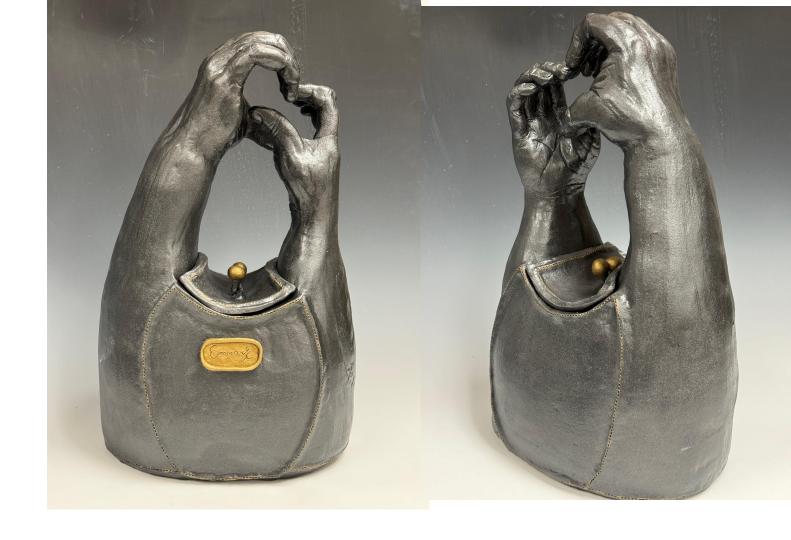

#### Emma obada

"Handbag"

Sculpture

Jefferson

Superior Award

Judges Spotlight Award