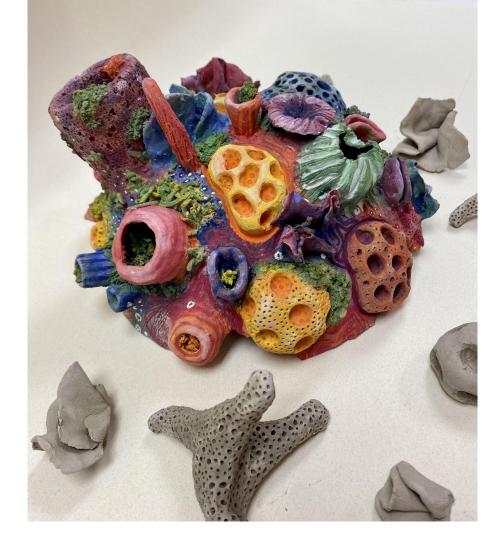

#### Olive Burres

"Montastrea Cavernosa"

Sculpture

**Jefferson** 

**Superior Award** 

**Judges Spotlight Award** 