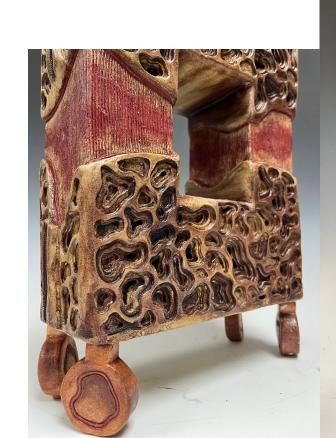

# 2024 MSHSL SECTION ART COMPETITION JEFFERSON

Participating Artists and Awards

**Excellent- Outstanding Approach/Originality** 

Superior Award-Outstanding use of Materials, and Artistic Voice

Judges Spotlight Award- Outstanding use of Materials, Artistic Voice and Originality.

Qualifies for State Competition May 11

#### SYNNOVE ERICKSON

"Patiently Waiting"

Drawing

**Jefferson** 

Superior Award
Judges Spotlight Award



#### **DELANEY MUNDT**

"Drifting Away"

Ceramics

Jefferson

**Superior Award** 



**Judges Spotlight Award** 

#### **GRACE GOODIN**

"Baggage Claim"

Sculpture

Jefferson

Superior Award

Judges Spotlight





#### Olive Burres

"Montastrea Cavernosa"

Sculpture

**Jefferson** 

**Superior Award** 

**Judges Spotlight Award** 



#### Emma obada

"Handbag"

Sculpture

Jefferson

Superior Award

Judges Spotlight Award



#### SYNNOVE ERICKSON

"Falling Forward"

Drawing

**Jefferson** 



#### **INDIRA WOBBEMA**

"Dreamscape"

**Painting** 

**Jefferson** 



#### MAKIEN WENGE

"Engulfed"

Mixed Media

**Jefferson** 



#### RENEE PEACHA

"Echos in Stone"

Sculpture

Jefferson



#### SHELBY RUHMANN

"Pharmaceutical Fade"

Sculpture

**Jefferson** 



Sam DeToffol

"Baby Teeth"

Drawing

Jefferson



#### **BELLA EDWARDS**

"Frontier Days"

Sculpture

Jefferson





#### MAKIEN WENGE

"Soulscape"

**Painting** 

**Jefferson** 



#### **DELANEY MUNDT**

"Poppies of the Past"

**Painting** 

*